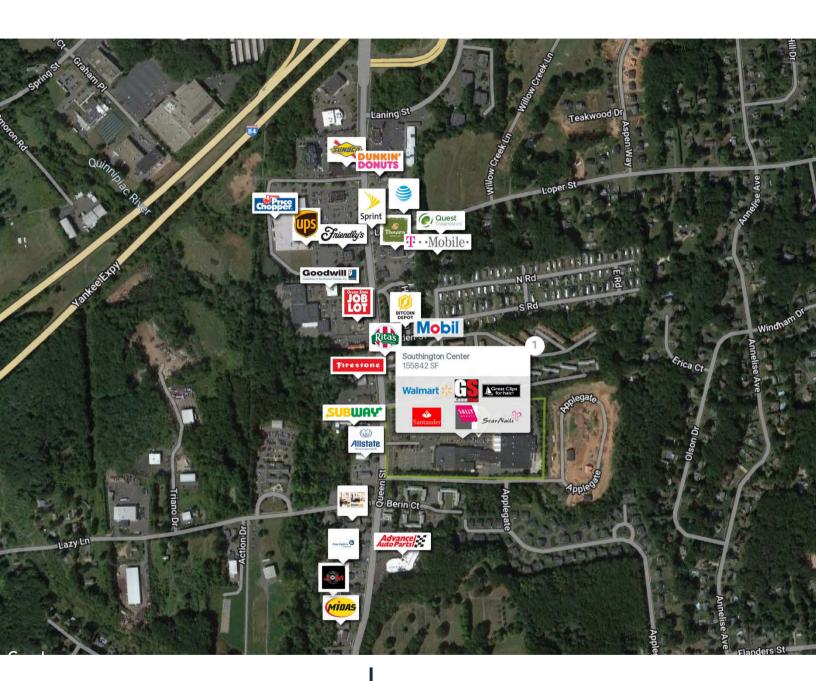

#### **RETAILERS INCLUDE**

# Southington Center

TOTAL **VISITORS** 332.2K (12 MONTHS)

Southington Center, a thriving retail destination, is anchored by the highly successful Walmart. Strategically located on Queen Street (SR 10), a bustling thoroughfare in the region's primary retail corridor, the center boasts a fully signalized entrance that attracts a steady flow of visitors. Its diverse tenant mix includes renowned brands like Wal-Mart, Great Clips and GameStop to name a few. Additionally, you'll find a delightful assortment of wine and spirits, nail salons, and casual dining establishments.