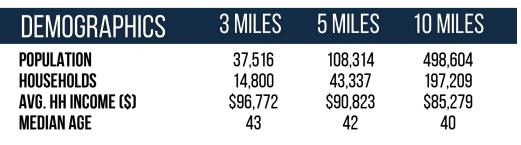

## Southington Center | 235 Queen Street Southington, CT 06489

AADT: 9,852 vehicles (Queen St.)

Avg. Hourly Traffic: 410 vehicles (Queen St.)

The information contained herein has been obtained from sources we believe to be reliable; however, we have not investigated nor verified any information and make no guarantee, warranty or representation to the accuracy or completeness of information. By accepting this Marketing Brochure, you agree to release Wheeler Real Estate Company and WHI, R and hold it harmless from any kind of claim, cost, expense, or liability arising out of your investigation and/or lease of this property. This Marketing Brochure and offering is subject to correction or errors and omissions, change of price, prior to sale/lease or withdrawal from the market, without notice.