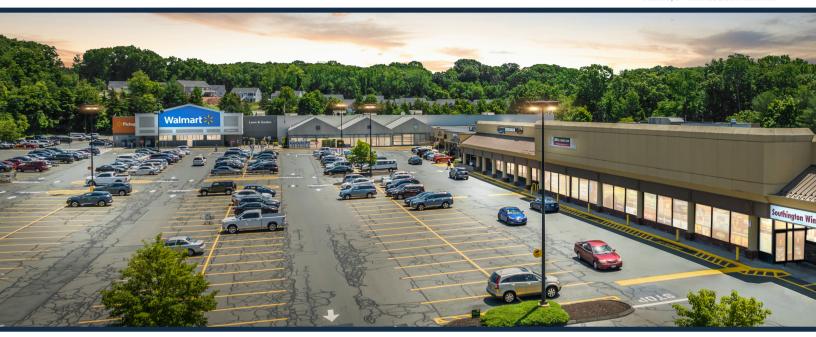

# Southington Center

TOTAL **VISITORS** 332.2K (12 MONTHS)

Southington Center, a thriving retail destination, is anchored by the highly successful Walmart. Strategically located on Queen Street (SR 10), a bustling thoroughfare in the region's primary retail corridor, the center boasts a fully signalized entrance that attracts a steady flow of visitors. Its diverse tenant mix includes renowned brands like Wal-Mart, Great Clips and GameStop to name a few. Additionally, you'll find a delightful assortment of wine and spirits, nail salons, and casual dining establishments.

#### **OVERVIEW**

235 Queen Street Southington, CT 06489

For Lease

County: Hartford Type: Řetail

Total SF: 155,842