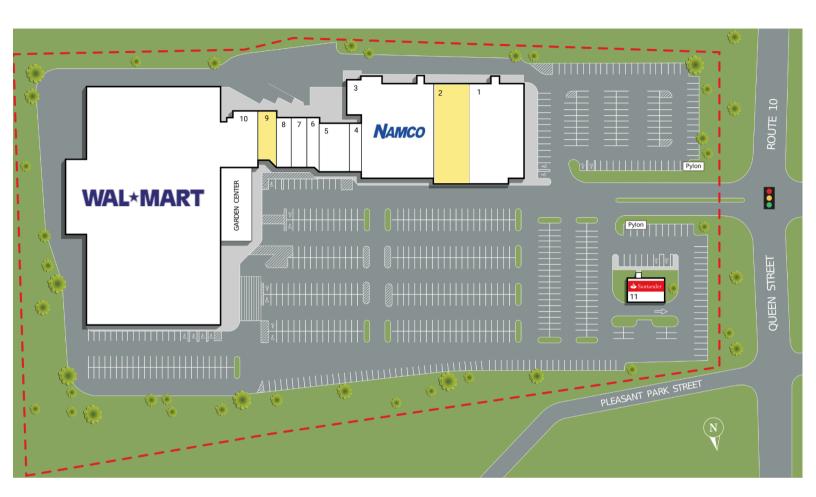

# Southington Center

235 Queen Street Southington, CT 06489

| SUITE | TENANTS                   | S.F.   | SUITE | TENANTS        | <b>S.F.</b> |
|-------|---------------------------|--------|-------|----------------|-------------|
| 1     | Southington Wine & Spirit | 14,612 | 7     | GameStop       | 1,967       |
| 2     | AVAILABLE                 | 10,000 | 8     | Star Nails     | 2,000       |
| 3     | NAMCO                     | 20,000 | 9     | AVAILABLE      | 2,335       |
| 4     | Great Clips               | 1,134  | 10    | Wal-Mart       | 95,482      |
| 5     | Noble Japanese Steakhouse | 3,975  | 11    | Santander Bank | 2,700       |
| 6     | CT Vape & Tobacco         | 1,637  |       |                |             |