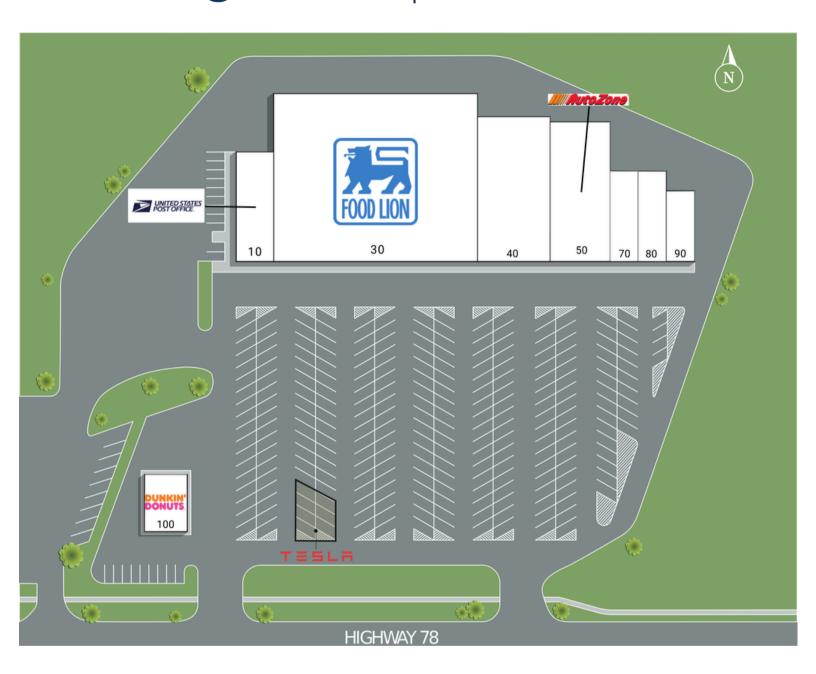

# **St. George Plaza**

5920 - 5988 W. Jim Bilton Blvd. St. George, SC 29477

| SUITE | TENANTS                      | S.F.       |
|-------|------------------------------|------------|
| 10    | United States Postal Service | 3,250      |
| 30    | Food Lion                    | 33,518     |
| 40    | Gibby's                      | 8,450      |
| 50    | AutoZone                     | 8,001      |
| 70    | Empire Restaurant            | 2,175      |
| 80    | St. George Tobacco & Vape    | 2,280      |
| 90    | Western Finance              | 1,500      |
| 100   | Dunkin'                      | Out Parcel |
|       |                              |            |