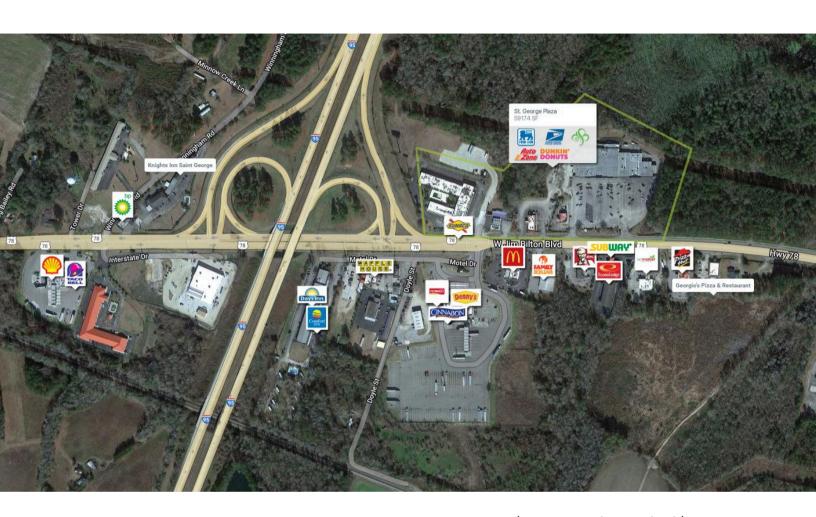

# St. George Plaza | 5920 - 5988 W. Jim Bilton Blvd. St. George, SC 29477

AADT: 11,304 (W. Jim Bilton Blvd.)