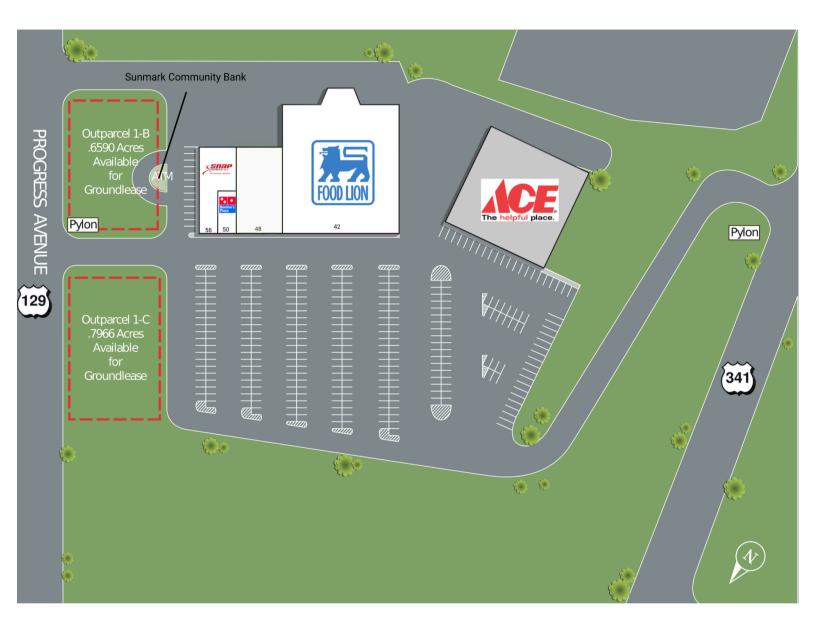

# **RETAILERS INCLUDE**

### 42 Surrey Plaza Hawkinsville, GA 31036

| SUITE | TENANTS                | S.F.   |
|-------|------------------------|--------|
| 42    | Food Lion              | 29,000 |
| 48    | Newnan Tobacco & Vapor | 7,680  |
| 50    | Domino's               | 1,500  |
| 58    | Snap Fitness           | 4,500  |
| ATM   | Sunmark Community Bank | N/A    |