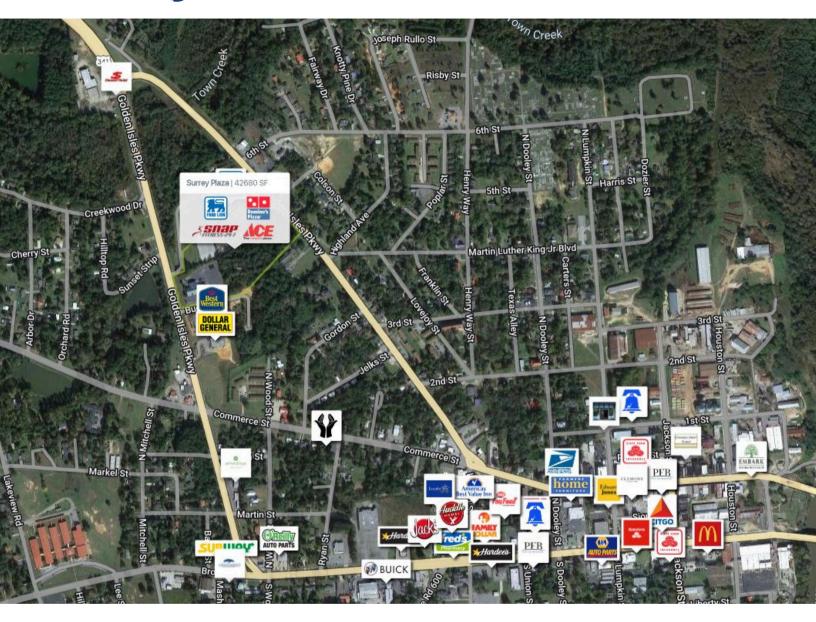

TOTAL Visitors 47.4K (12 Months)

Located just 45 miles south of Macon, GA, Hawkinsville is a vibrant city that offers a perfect blend of convenience and charm. At the heart of it all is Surrey Plaza, a thriving shopping center anchored by the renowned Food Lion. Alongside this market-leading tenant, you'll find a fantastic selection of national and local favorites, including Diva's Beauty Supply, Snap Fitness, and Dominio's. With its prime location next to the popular Ace Hardware, this center enjoys a constant flow of foot traffic.

### 42 Surrey Plaza Hawkinsville, GA 31036

AADT: 7,654 (Route 129)
AADT: 3,025 (Route 26)
Avg. Hourly Traffic: 502 (Route 129)
Avg. Hourly Traffic: 188 (Route 26)