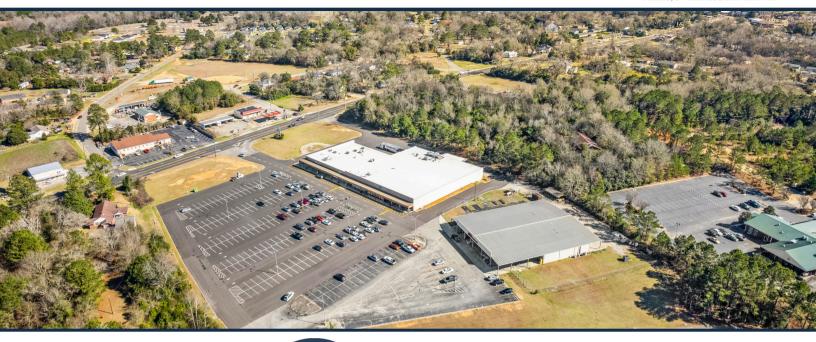

TOTAL Visitors 47.4K (12 Months)

Located just 45 miles south of Macon, GA, Hawkinsville is a vibrant city that offers a perfect blend of convenience and charm. At the heart of it all is Surrey Plaza, a thriving shopping center anchored by the renowned Food Lion. Alongside this market-leading tenant, you'll find a fantastic selection of national and local favorites, including Diva's Beauty Supply, Snap Fitness, and Dominio's. With its prime location next to the popular Ace Hardware, this center enjoys a constant flow of foot traffic.

### **OVERVIEW**

42 Surrey Plaza Hawkinsville, GA 31036

For Lease Type: Retail Total SF: 42,680