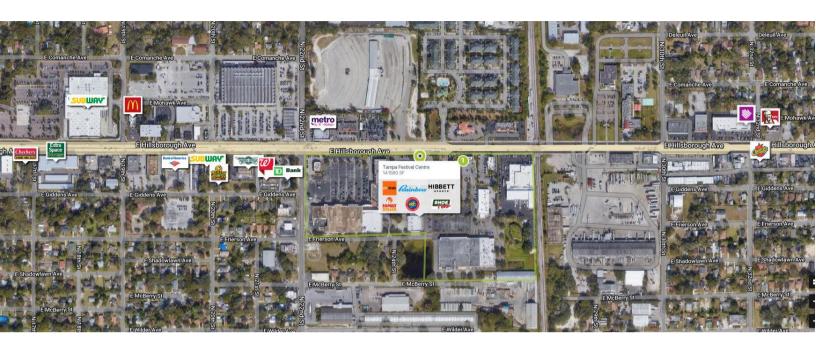

# Tampa Festival Centre

TOTAL VISITORS 105.4K (12 MONTHS)

Experience the vibrant community of Tampa Festival Centre, anchored by the thriving Key Food Supermarket. Our diverse range of tenants, including Citi Trends, Rainbow, Family Dollar, Rent-A-Center, Hibbett Sports, T-Mobile, and Little Caesars, create a dynamic shopping experience for all. Conveniently located on a spacious 14.6-acre site on Hillsborough Avenue, just east of I-275 and north of the Central Business District, our center is nestled in one of Tampa's most bustling neighborhoods. With easy access, ample parking, and exceptional visibility, we ensure a seamless and enjoyable visit for our valued customers.

# Tampa Festival Centre | 2525 E. Hillsborough Ave. Tampa, FL 33610

AADT: 47,655 (E. Hillsborough Ave.)

Avg. Hourly Traffic: 1,986 (E. Hillsborough Ave.)

The information contained herein has been obtained from sources we believe to be reliable; however, we have not investigated nor verified any information and make no guarantee, warranty or representation to the accuracy or completeness of information. By accepting this Marketing Brochure, you agree to release Wheeler Real Estate Company and WHLR and hold it harmless from any kind of claim, cost, expense, or liability arising out of your investigation and/or lease of this property. This Marketing Brochure and offering is subject to correction or errors and omissions, change of price, prior to sale/lease or withdrawal from the market, without notice.