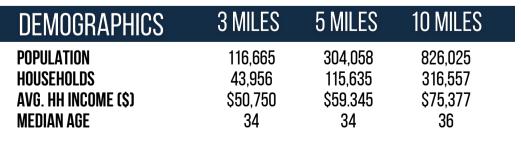

# Tampa Festival Centre

TOTAL VISITORS 105.4K (12 MONTHS)

Experience the vibrant community of Tampa Festival Centre, anchored by the thriving Key Food Supermarket. Our diverse range of tenants, including Citi Trends, Rainbow, Family Dollar, Rent-A-Center, Hibbett Sports, T-Mobile, and Little Caesars, create a dynamic shopping experience for all. Conveniently located on a spacious 14.6-acre site on Hillsborough Avenue, just east of I-275 and north of the Central Business District, our center is nestled in one of Tampa's most bustling neighborhoods. With easy access, ample parking, and exceptional visibility, we ensure a seamless and enjoyable visit for our valued customers.