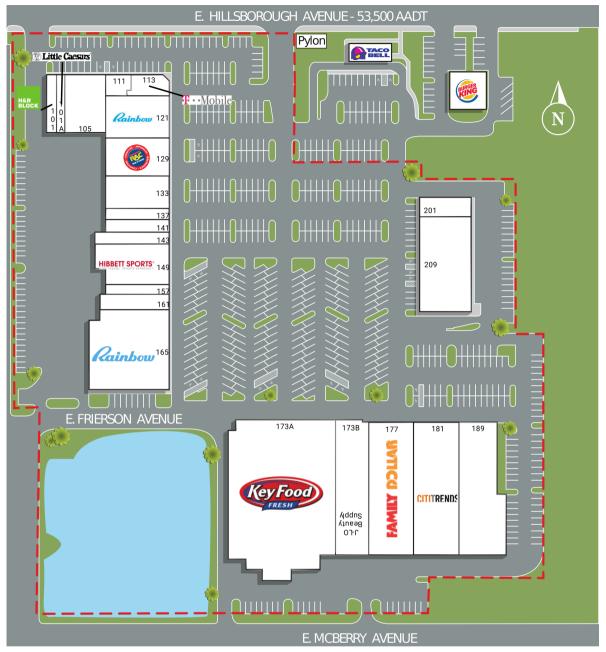

## Tampa Festival Centre

2525 E. Hillsborough Ave. Tampa, FL 33610

|       | E.P. CBEITTI / WEITGE |       |       |                      |        |
|-------|-----------------------|-------|-------|----------------------|--------|
| SUITE | TENANTS               | S.F.  | SUITE | TENANTS              | S.F.   |
| 101   | H&R Block             | 1,536 | 149   | Hibbett Sports       | 4,782  |
| 101A  | Little Caesars        | 1,264 | 157   | Top China            | 1,600  |
| 105   | Laundromat            | 4,100 | 161   | Golden Krust         | 1,600  |
| 111   | Swann Chiropractic    | 1,171 | 165   | Rainbow              | 11,000 |
| 113   | T-Mobile              | 1,804 | 173A  | Key Food Supermarket | 35,600 |
| 121   | Rainbow Women's       | 5,800 | 173B  | J-LO Beauty Supply   | 10,000 |
| 129   | Rent-A-Center         | 4,800 | 177   | Family Dollar        | 15,000 |
| 133   | Shoe Time             | 3,900 | 181   | Citi Trends          | 15,159 |
| 137   | Experience the One    | 1,200 | 189   | The Juice Bar        | 6,814  |
| 141   | ATL Deli              | 1,600 | 201   | Alpha Medical        | 1,900  |
| 143   | City Nails            | 1,200 | 209   | Dialysis Center      | 9,750  |
|       |                       |       |       |                      |        |