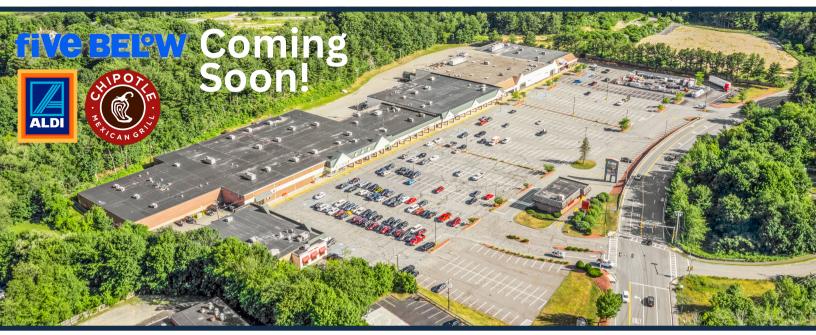

## Timpany Plaza

TOTAL
VISITORS
151.1K
(12 MONTHS)

Timpany Plaza, soon to be home to Aldi, offers a delightful selection of stores, including the much-loved local eatery Papa Gino's and the popular Gardner Cinema. With two convenient access points on its main road, one of which is fully signalized, the center guarantees effortless accessibility for everyone. Exciting retailers like Big Lots, Dollar Tree, and GameStop contribute to the dynamic mix. With an impressive visit frequency of 5.22, Timpany Plaza is dedicated to delivering an exceptional experience for its devoted customers.