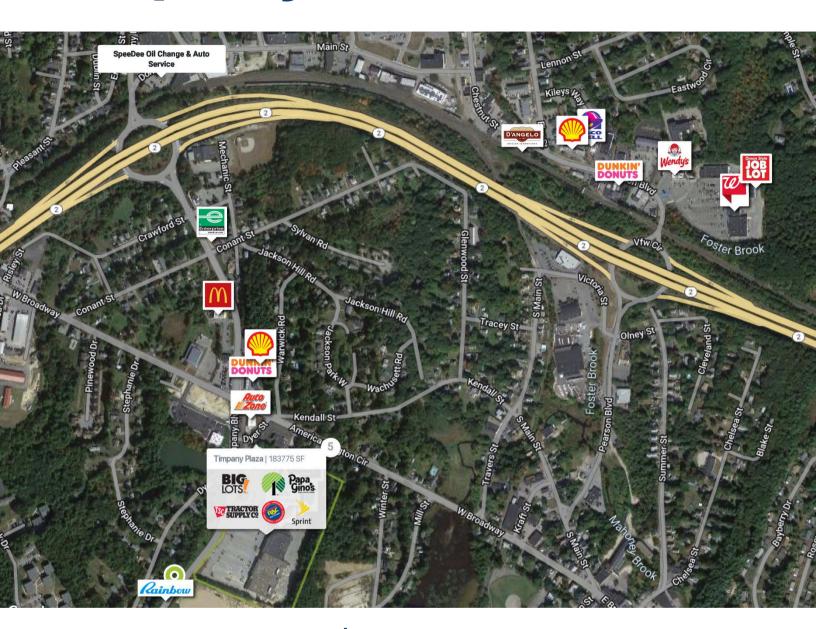

## 360 Timpany Boulevard Gardner, MA 01440

AADT: 4,202 vehicles (Timpany Blvd.)

Avg. Hourly Traffic: 175 vehicles (Timpany Blvd.)