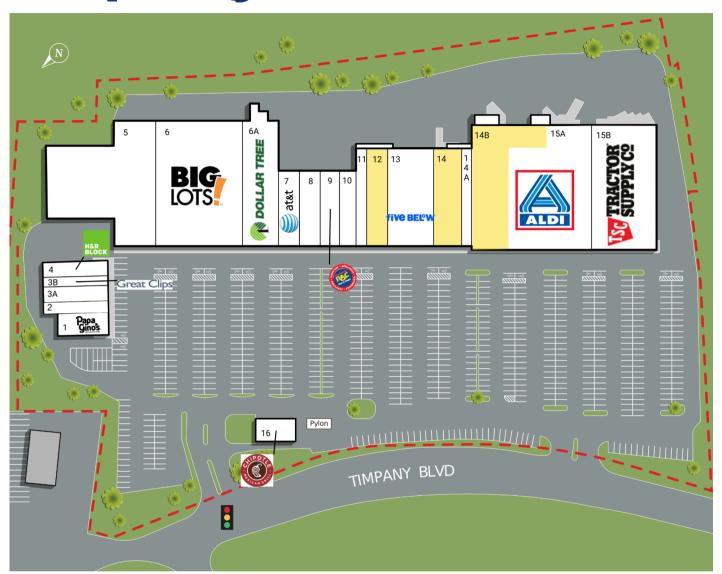

### **RETAILERS INCLUDE**

#### 360 Timpany Boulevard Gardner, MA 01440

| SUITE | TENANTS         | S.F.   | SUITE | TENANTS                 | S.F.   |
|-------|-----------------|--------|-------|-------------------------|--------|
| 1     | Papa Gino's     | 3,293  | 9     | Rent-A-Center           | 3,579  |
| 2     | Studio Sculpt   | 2,000  | 10    | Sawa Asian Bistro       | 3,181  |
| 3A    | Sprint Premier  | 2,480  | 11    | Love Well Beauty Supply | 2,000  |
| 3B    | Great Clips     | 1,600  | 12    | AVAILABLE               | 5,140  |
| 4     | H&R Block       | 2,244  | 13    | Five Below              | 11,400 |
| 5     | Gardner Theater | 27,576 | 14    | AVAILABLE               | 7,080  |
| 6     | Big Lots        | 28,027 | 14A   | GameStop                | 2,200  |
| 6A    | Dollar Tree     | 12,000 | 14B   | AVAILABLE               | 18,371 |
| 7     | AT&T Wireless   | 3,579  | 15A   | Aldi                    | 20,769 |
| 8     | Gardner Smiles  | 4,145  | 15B   | Tractor Supply Co.      | 19,831 |
|       |                 |        | 16    | Chipotle                | 2,325  |
|       |                 |        |       |                         |        |