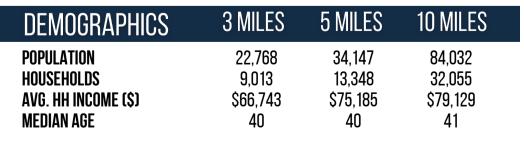

## Timpany Plaza

TOTAL
VISITORS
151.1K
(12 MONTHS)

Timpany Plaza, soon to be home to Aldi, offers a delightful selection of stores, including the much-loved local eatery Papa Gino's and the popular Gardner Cinema. With two convenient access points on its main road, one of which is fully signalized, the center guarantees effortless accessibility for everyone. Exciting retailers like Big Lots, Dollar Tree, and GameStop contribute to the dynamic mix. With an impressive visit frequency of 5.22, Timpany Plaza is dedicated to delivering an exceptional experience for its devoted customers.

## **OVERVIEW**

360 Timpany Boulevard Gardner, MA 01440

For Lease

**County:** Worcester

Type: Řetail

**Total SF:** 182,820

### **RETAILERS INCLUDE**









## **LEASING ASSOCIATE**





**Kevin Conway** Sr. Leasing Manager (757) 618-5932 kconway@whlr.us



# Timpany Plaza

#### 360 Timpany Boulevard Gardner, MA 01440



| SUITE | TENANTS         | S.F.   | SUITE | TENANTS                 | S.F.   |
|-------|-----------------|--------|-------|-------------------------|--------|
| 1     | Papa Gino's     | 3,293  | 9     | Rent-A-Center           | 3,579  |
| 2     | Studio Sculpt   | 2,000  | 10    | Sawa Asian Bistro       | 3,181  |
| 3A    | Sprint Premier  | 2,480  | 11    | Love Well Beauty Supply | 2,000  |
| 3B    | Great Clips     | 1,600  | 12    | AVAILABLE               | 5,140  |
| 4     | H&R Block       | 2,244  | 13    | Five Below              | 11,400 |
| 5     | Gardner Theater | 27,576 | 14    | AVAILABLE               | 7,080  |
| 6     | Big Lots