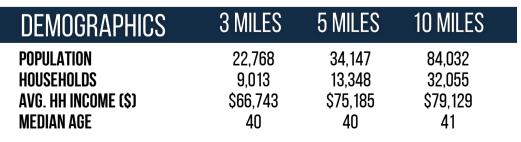

### **OVERVIEW**

360 Timpany Boulevard Gardner, MA 01440

For Lease

**County:** Worcester

Type: Řetail

**Total SF:** 182,820