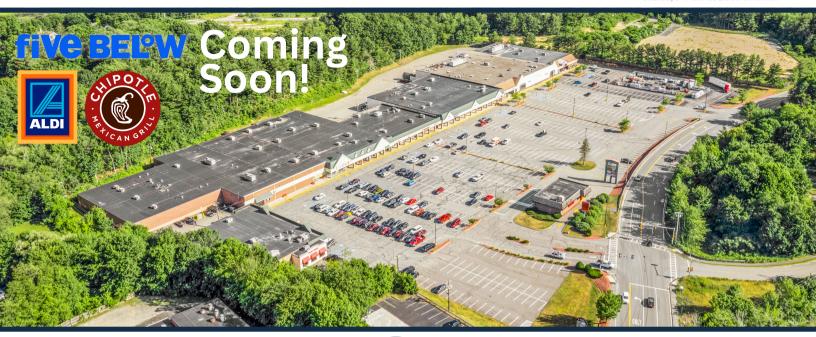

## Timpany Plaza

TOTAL
VISITORS
151.1K
(12 MONTHS)

Timpany Plaza, soon to be home to Aldi, offers a delightful selection of stores, including the much-loved local eatery Papa Gino's and the popular Gardner Cinema. With two convenient access points on its main road, one of which is fully signalized, the center guarantees effortless accessibility for everyone. Exciting retailers like Chipotle, Tractor Supply, Dollar Tree, and GameStop contribute to the dynamic mix.

# Timpany Plaza