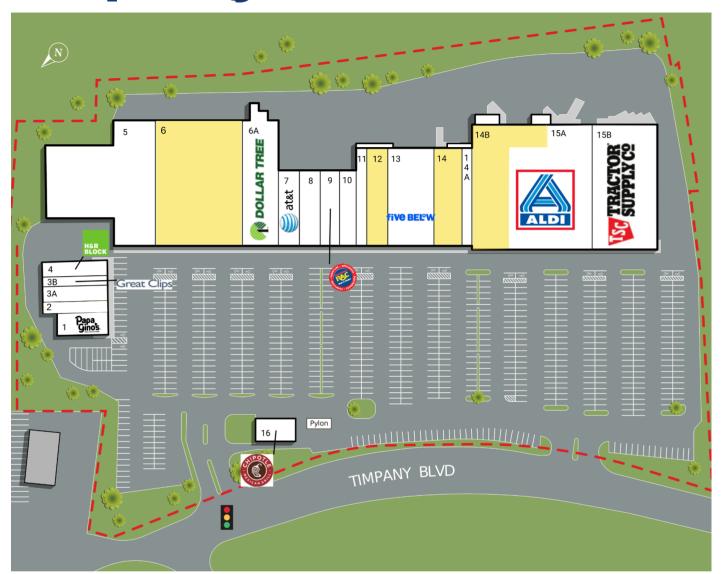

## **RETAILERS INCLUDE**

#### 360 Timpany Boulevard Gardner, MA 01440

| SUITE | TENANTS         | S.F.   | SUITE | TENANTS                 | S.F.   |
|-------|-----------------|--------|-------|-------------------------|--------|
| 1     | Papa Gino's     | 3,293  | 9     | Rent-A-Center           | 3,579  |
| 2     | Studio Sculpt   | 2,000  | 10    | Sawa Asian Bistro       | 3,181  |
| 3A    | Sprint Premier  | 2,480  | 11    | Love Well Beauty Supply | 2,000  |
| 3B    | Great Clips     | 1,600  | 12    | AVAILABLE               | 5,140  |
| 4     | H&R Block       | 2,244  | 13    | Five Below              | 11,400 |
| 5     | Gardner Theater | 27,576 | 14    | AVAILABLE               | 7,080  |
| 6     | AVAILABLE       | 28,027 | 14A   | GameStop                | 2,200  |
| 6A    | Dollar Tree     | 12,000 | 14B   | AVAILABLE               | 18,371 |
| 7     | AT&T Wireless   | 3,579  | 15A   | Aldi                    | 20,769 |
| 8     | Gardner Smiles  | 4,145  | 15B   | Tractor Supply Co.      | 19,831 |
|       |                 |        | 16    | Chipotle                | 2,325  |