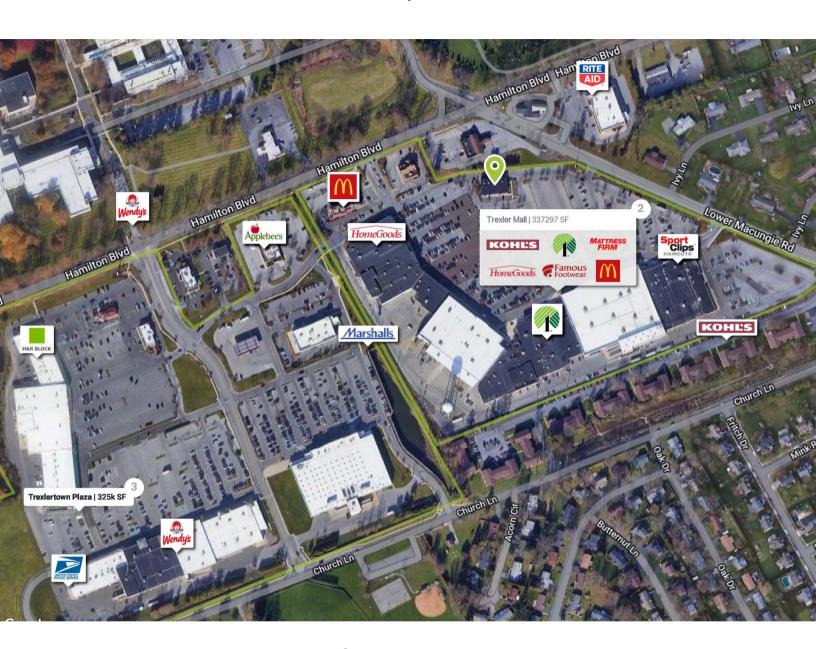

# Trexler Mall

TOTAL **VISITORS** 491.7K (12 MONTHS)

Located in Trexlertown, PA, Trexler Mall is a vibrant open-air shopping center that caters to the diverse needs of local consumers. Situated right next to Trexlertown Plaza, this accessible mall is home to popular retailers like HomeGoods, Marshalls, Kohl's, and Famous Footwear. What sets Trexler Mall apart is its prime location near the Air Products campus, the largest employer in the Lehigh Valley. This proximity ensures a constant flow of customers, resulting in an impressive visit frequency of 6.11. With a carefully curated selection of tenant categories, including health and wellness, shoes and apparel, wine and spirits, beauty, and fastcasual dining, Trexler Mall truly understands and meets the everyday needs of its valued customers.

## **OVERVIEW**

6900 Hamilton Blvd. Trexlertown, PA 18087

For Lease

County: Lehigh Type: Řetail

Total SF: 337,297