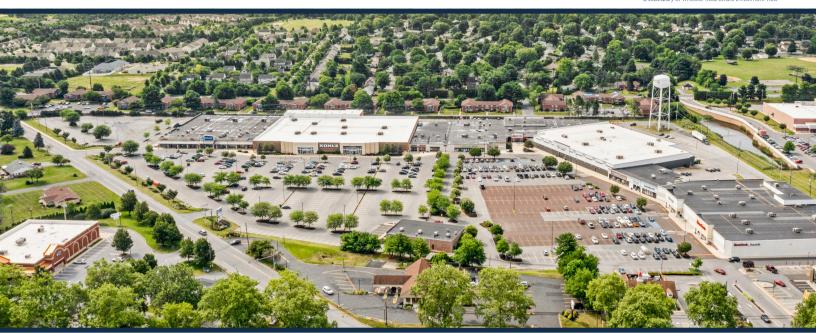

# Trexler Mall

TOTAL **VISITORS** 491.7K (12 MONTHS)

Located in Trexlertown, PA, Trexler Mall is a vibrant open-air shopping center that caters to the diverse needs of local consumers. Situated right next to Trexlertown Plaza, this accessible mall is home to popular retailers like HomeGoods, Marshalls, Kohl's, and Famous Footwear. What sets Trexler Mall apart is its prime location near the Air Products campus, the largest employer in the Lehigh Valley. This proximity ensures a constant flow of customers, resulting in an impressive visit frequency of 6.11. With a carefully curated selection of tenant categories, including health and wellness, shoes and apparel, wine and spirits, beauty, and fastcasual dining, Trexler Mall truly understands and meets the everyday needs of its valued customers.

## **OVERVIEW**

6900 Hamilton Blvd. Trexlertown, PA 18087

For Lease

County: Lehigh Type: Řetail

Total SF: 337,297