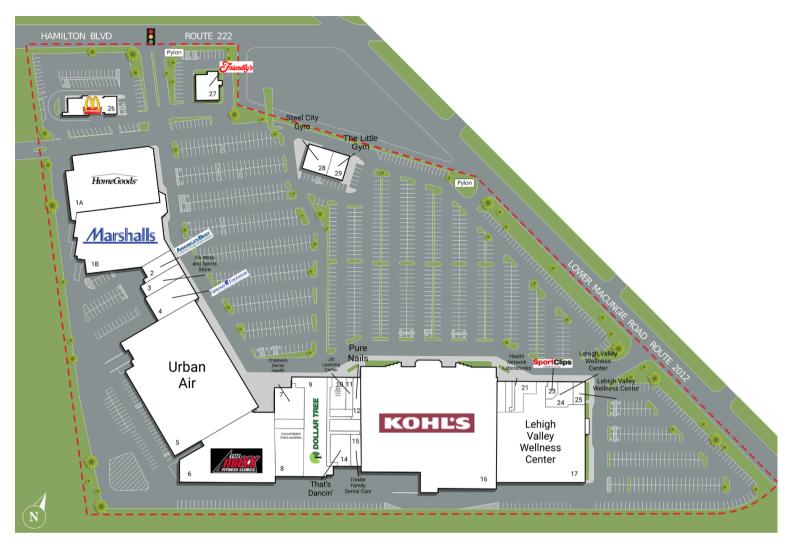

### 6900 Hamilton Blvd. Trexlertown, PA 18087

| SUITE | TENANTS                         | S.F.   | SUITE | TENANTS                       | \$.F.  |
|-------|---------------------------------|--------|-------|-------------------------------|--------|
| 1A    | HomeGoods                       | 28,181 | 15    | Trexler Family Dental Care    | 1,858  |
| 1B    | Marshalls                       | 28,488 | 16    | Kohl's                        | 88,248 |
| 2     | America's Best                  | 3,000  | 17    | Lehigh Valley Wellness Center | 39,081 |
| 3     | PA Wine and Spirits Store       | 2,906  | 21    | Health Network Laboratories   | 2,390  |
| 4     | Famous Footwear                 | 6,076  | 23    | Sport Clips                   | 1,140  |
| 5     | Urban Air                       | 61,390 | 24    | Lehigh Valley Wellness Center | 2,300  |
| 6     | The Maxx Fitness Clubzz         | 28,870 | 25    | Lehigh Valley Wellness Center | 2,035  |
| 7     | Children's Dental Health        | 4,100  | 26    | McDonald's                    | 3,500  |
| 8     | Consolidated Coin Laundries     | 5,000  | 27    | Friendly's                    | 3,500  |
| 9     | Dollar Tree                     | 14,765 | 28    | Steel City Gyro               | 2,400  |
| 10    | Bang Bang Hibachi Grill & Sushi | 2,756  | 29    | The Little Gym                | 3,600  |
| 11    | JEI Learning Center             | 1,450  |       |                               |        |
| 12    | Pure Nails                      | 1,710  |       |                               |        |
| 14    | That's Dancin'                  | 2,800  |       |                               |        |