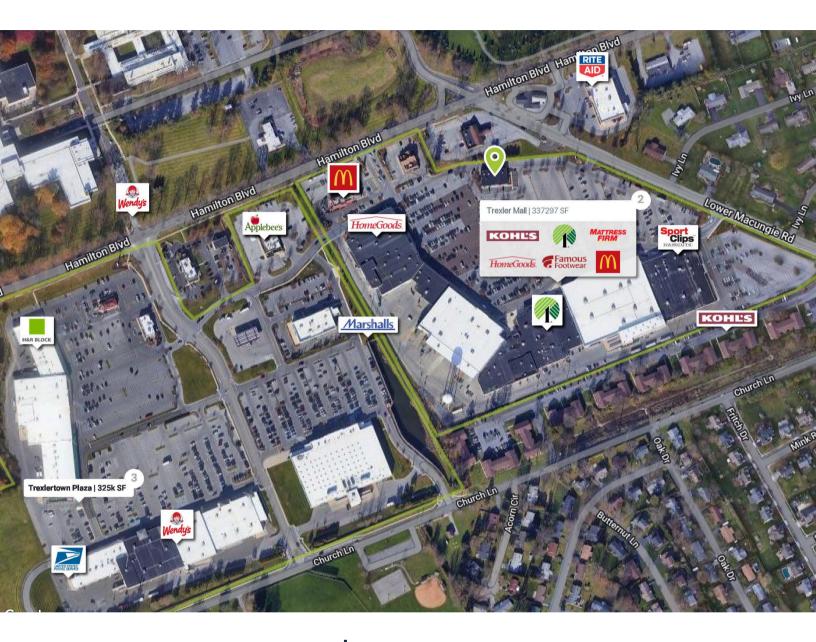

Located in Trexlertown, PA, Trexler Mall is a vibrant open-air shopping center that caters to the diverse needs of local consumers. Situated right next to Trexlertown Plaza, this accessible mall is home to popular retailers like HomeGoods, Marshalls, Kohl's, and Famous Footwear. What sets Trexler Mall apart is its prime location near the Air Products campus, the largest employer in the Lehigh Valley. With a carefully curated selection of tenant categories, including health and wellness, shoes and apparel, wine and spirits, beauty, and fast-casual dining, Trexler Mall truly understands and meets the everyday needs of its valued customers.

## **OVERVIEW**

6900 Hamilton Blvd. Trexlertown, PA 18087

For Lease County: Lehigh Type: Retail Total SF: 337,297

RETAILERS INCLUDE Marshalls. HomeGoods<sup>®</sup> KOHL'S Mollar TREE SportClips