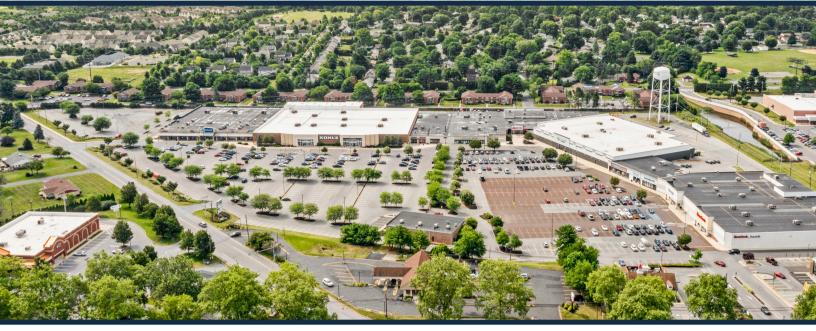

Located in Trexlertown, PA, Trexler Mall is a vibrant open-air shopping center that caters to the diverse needs of local consumers. Situated right next to Trexlertown Plaza, this accessible mall is home to popular retailers like HomeGoods, Marshalls, Kohl's, and Famous Footwear. What sets Trexler Mall apart is its prime location near the Air Products campus, the largest employer in the Lehigh Valley. With a carefully curated selection of tenant categories, including health and wellness, shoes and apparel, wine and spirits, beauty, and fast-casual dining, Trexler Mall truly understands and meets the everyday needs of its valued customers.

## **OVERVIEW**

6900 Hamilton Blvd. Trexlertown, PA 18087

For Lease County: Lehigh Type: Retail Total SF: 337,297

RETAILERS INCLUDE Marshalls. HomeGoods<sup>®</sup> KOHL'S Mollar TREE SportClips