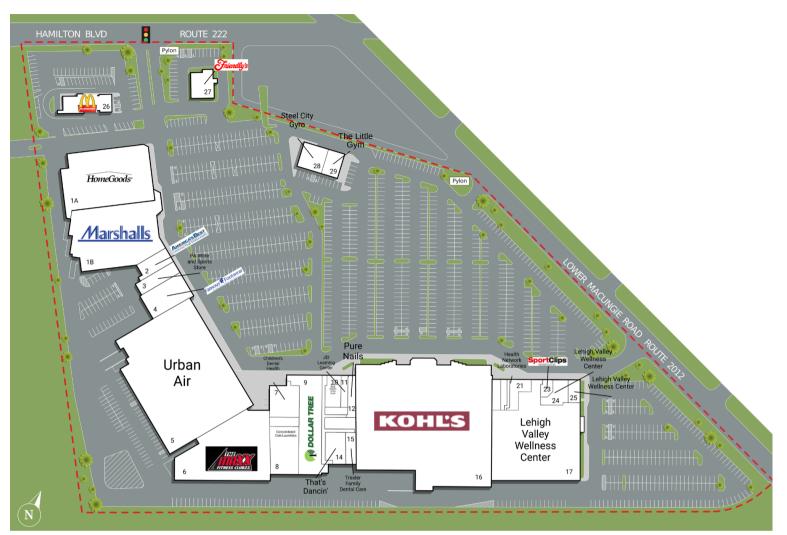

### 6900 Hamilton Blvd. Trexlertown, PA 18087

| SUITE | TENANTS                         | S.F.   | SUITE | TENANTS                       | <b>S</b> .F. |
|-------|---------------------------------|--------|-------|-------------------------------|--------------|
| 1A    | HomeGoods                       | 28,181 | 15    | Trexler Family Dental Care    | 1,858        |
| 1B    | Marshalls                       | 28,488 | 16    | Kohl's                        | 88,248       |
| 2     | America's Best                  | 3,000  | 17    | Lehigh Valley Wellness Center | 39,081       |
| 3     | PA Wine and Spirits Store       | 2,906  | 21    | Health Network Laboratories   | 2,390        |
| 4     | Famous Footwear                 | 6,076  | 23    | Sport Clips                   | 1,140        |
| 5     | Urban Air                       | 61,390 | 24    | Lehigh Valley Wellness Center | 2,300        |
| 6     | The Maxx Fitness Clubzz         | 28,870 | 25    | Lehigh Valley Wellness Center | 2,035        |
| 7     | Children's Dental Health        | 4,100  | 26    | McDonald's                    | 3,500        |
| 8     | Consolidated Coin Laundries     | 5,000  | 27    | Friendly's                    | 3,500        |
| 9     | Dollar Tree                     | 14,765 | 28    | Steel City Gyro               | 2,400        |
| 10    | Bang Bang Hibachi Grill & Sushi | 2,756  | 29    | The Little Gym                | 3,600        |
| 11    | JEI Learning Center             | 1,450  |       | -                             |              |
| 12    | Pure Nails                      | 1,710  |       |                               |              |
| 14    | That's Dancin'                  | 2,800  |       |                               |              |