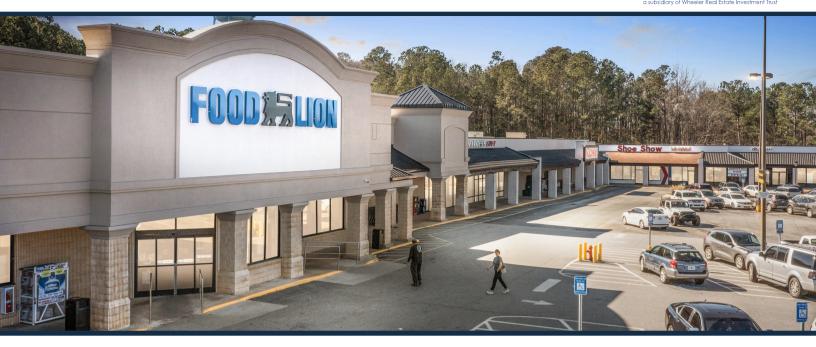

TOTAL Visitors 57.8K (12 Months)

Royston, a vibrant city nestled in the heart of Franklin, Hart, and Madison counties, offers a delightful shopping experience. With top-notch retailers like Food Lion, Snap Fitness, Maxway, and Shoe Show, Tri-County not only attracts loyal customers but also maintains a steady flow of foot traffic. What sets this center apart is its remarkable visit frequency of 7.31, making it a haven for its most devoted shoppers.

### **OVERVIEW**

1065 Franklin Springs Street Royston, GA 30662

For Lease Type: Retail Total SF: 67,577

# **Tri-County Plaza**