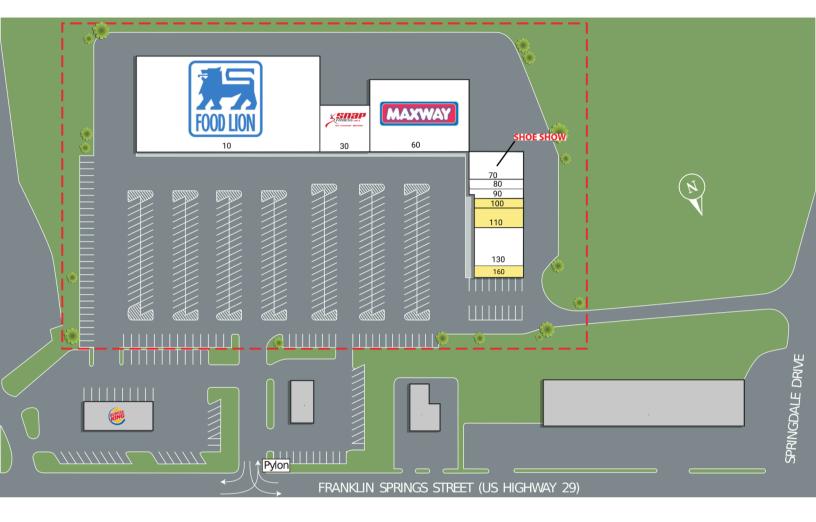

#### 1065 Franklin Springs Street Royston, GA 30662

| SUITE | TENANTS                | S.F.   |
|-------|------------------------|--------|
| 10    | Food Lion              | 36,377 |
| 30    | Snap Fitness           | 4,550  |
| 60    | Maxway                 | 14,300 |
| 70    | Shoe Show              | 2,800  |
| 80    | Royston Nails          | 1,050  |
| 90    | Royston Tobacco & Vape | 1,000  |
| 100   | AVAILABLE              | 900    |
| 110   | AVAILABLE              | 1,800  |
| 130   | Fannie's Cafe          | 3,600  |
| 160   | AVAILABLE              | 1,200  |