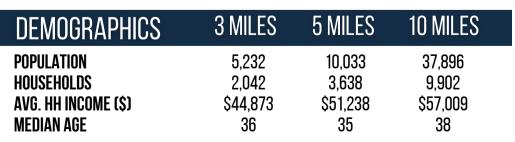

## **Tri-County Plaza**

**1065 Franklin Springs Street** Royston, GA 30662

AADT: 12,502 (Franklin Springs St.) AADT: 3,634 (GA 17) Avg. Hourly Traffic: 521 (Franklin Springs St.) Avg. Hourly Traffic: 300 (GA 17)