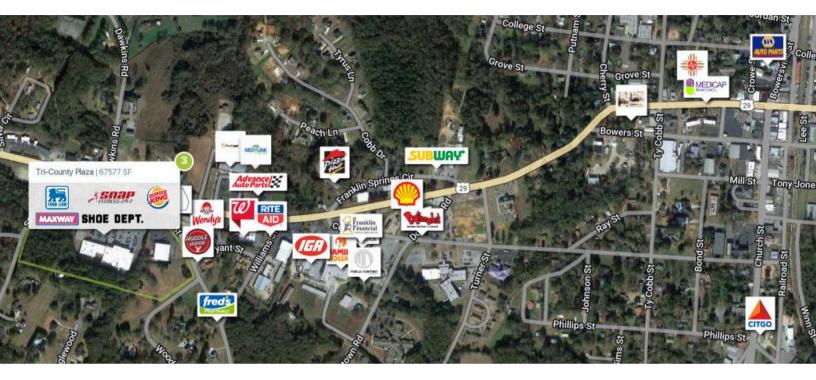

AILERS INCLUDE**



## **LEASING ASSOCIATE**





Kevin Conway Sr. Leasing Manager (757) 618-5932 kconway@whlr.us

# **Tri-County Plaza**

#### 1065 Franklin Springs Street Royston, GA 30662



| SUITE | TENANTS                | S.F.   |
|-------|------------------------|--------|
| 10    | Food Lion              | 36,377 |
| 30    | Snap Fitness           | 4,550  |
| 60    | Maxway                 | 14,300 |
| 70    | Shoe Show              | 2,800  |
| 80    | Royston Nails          | 1,050  |
| 90    | Royston Tobacco & Vape | 1,000  |
| 100   | AVAILABLE              | 900    |
| 110   | AVAILABLE              | 1,800  |
| 130   | Fannie's Cafe          | 3,600  |
| 160   | AVAILABLE              | 1,200  |

## **Tri-County Plaza**

**1065 Franklin Springs Street** Royston, GA 30662





AADT: 12,502 (Franklin Springs St.) AADT: 3,634 (GA 17) Avg. Hourly Traffic: 521 (Franklin Springs St.) Avg. Hourly Traffic: 300 (GA 17)

#### DISCLAIMER

The information contained herein has been obtained from sources we believe to be reliable; however, we have not investigated nor verified any information and make no guarantee, warranty or representation to the accuracy or completeness of information. By accepting this Marketing Brochure, you agree to release Wheeler Real Estate Company and WHLR and hold it harmless from any kind of claim, cost, expense, or liability arising out of your investigation and/or lease of this property. This Marketing Brochure and offering is subject to correction or errors and omissions, change of price, prior to sale/lease or withdrawal from the market,