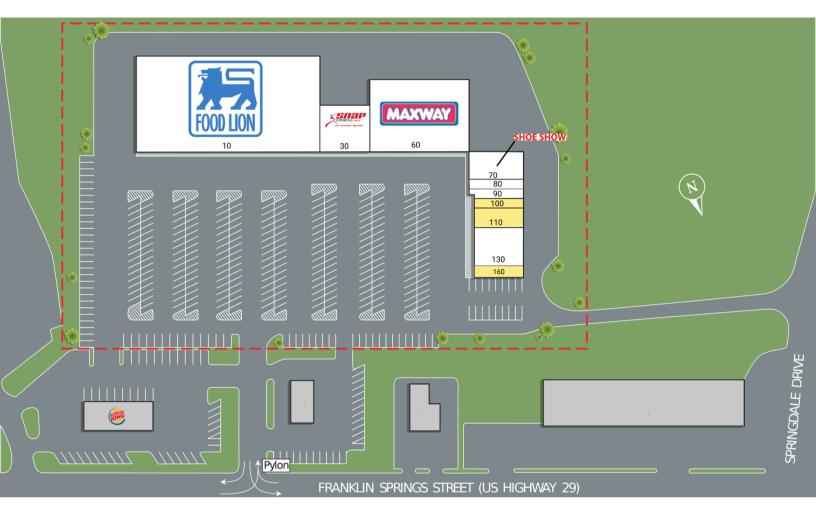

# **Tri-County Plaza**

#### 1065 Franklin Springs Street Royston, GA 30662

| SUITE | TENANTS                | S.F.   |
|-------|------------------------|--------|
| 10    | Food Lion              | 36,377 |
| 30    | Snap Fitness           | 4,550  |
| 60    | Maxway                 | 14,300 |
| 70    | Shoe Show              | 2,800  |
| 80    | Royston Nails          | 1,050  |
| 90    | Royston Tobacco & Vape | 1,000  |
| 100   | AVAILABLE              | 900    |
| 110   | AVAILABLE              | 1,800  |
| 130   | Fannie's Cafe          | 3,600  |
| 160   | AVAILABLE              | 1,200  |