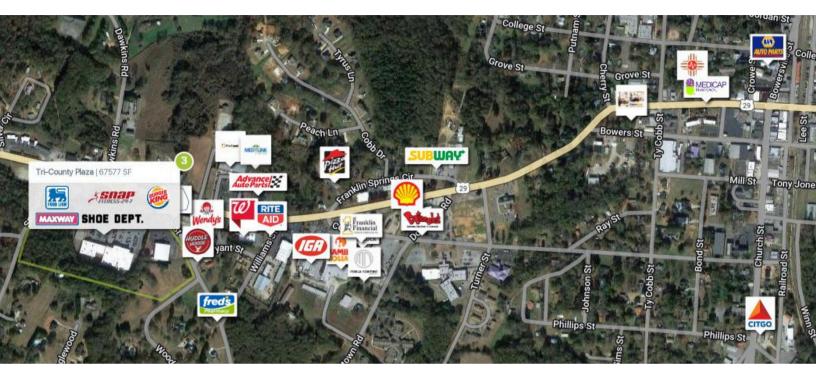

## **Tri-County Plaza**

**1065 Franklin Springs Street** Royston, GA 30662

AADT: 12,502 (Franklin Springs St.) AADT: 3,634 (GA 17) Avg. Hourly Traffic: 521 (Franklin Springs St.) Avg. Hourly Traffic: 300 (GA 17)