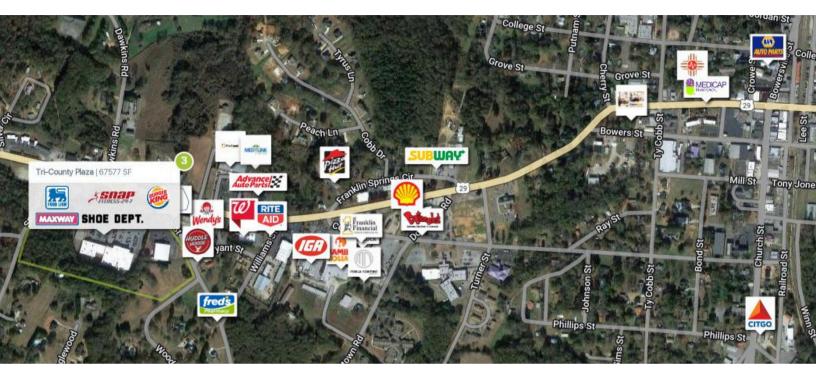

## **RETAILERS INCLUDE**

## **Tri-County Plaza**

**1065 Franklin Springs Street** Royston, GA 30662

AADT: 12,502 (Franklin Springs St.) AADT: 3,634 (GA 17) Avg. Hourly Traffic: 521 (Franklin Springs St.) Avg. Hourly Traffic: 300 (GA 17)