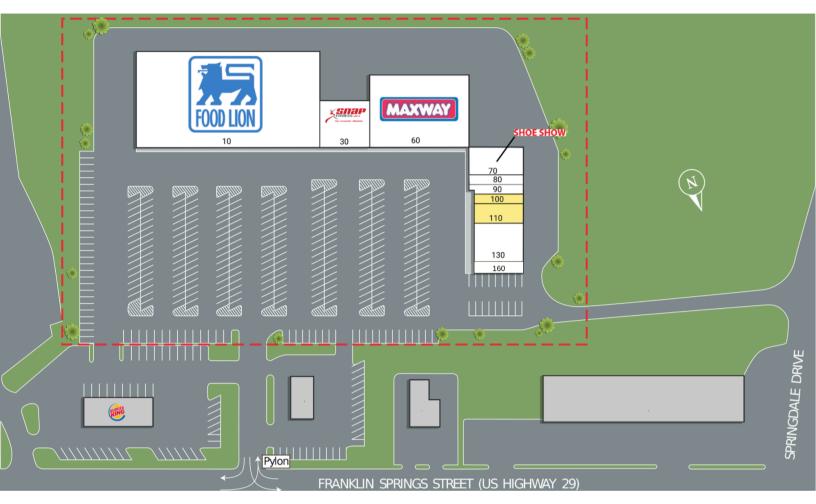

# **Tri-County Plaza**

| SUITE | TENANTS                | S.F.   |
|-------|------------------------|--------|
| 10    | Food Lion              | 36,377 |
| 30    | Snap Fitness           | 4,550  |
| 60    | Maxway                 | 14,300 |
| 70    | Shoe Show              | 2,800  |
| 80    | Royston Nails          | 1,050  |
| 90    | Royston Tobacco & Vape | 1,000  |
| 100   | AVAILABLE              | 900    |
| 110   | AVAILABLE              | 1,800  |
| 130   | Fannie's Cafe          | 3,600  |
| 160   | Paparonni's Pizza      | 1,200  |