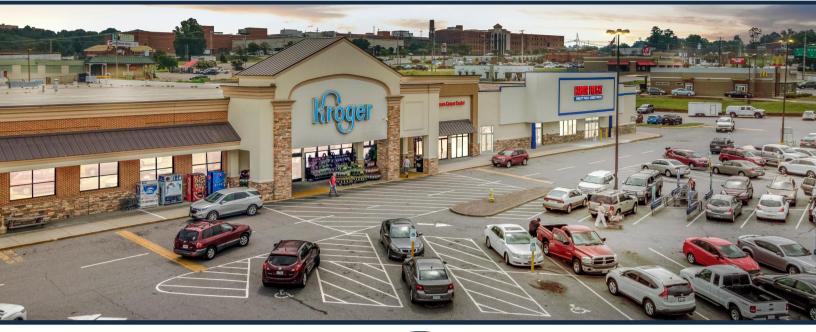

## Village of Martinsville

TOTAL Visitors 231.2K (12 Months)

Located at the bustling intersection of Commonwealth Blvd. West and Liberty Street, Village of Martinsville stands out as a thriving grocery anchored power/lifestyle center. With its prime position along Martinsville's main commercial thoroughfare, Commonwealth Blvd. offers easy access to the property through three signalized entrances. This center boasts an impressive lineup of retail giants including Kroger, Dunham's, Marshall's, Harbor Freight Tools, Belk, JoAnn Stores, and Maurices, among others. The presence of these national retailers has led to a continuous increase in foot traffic.