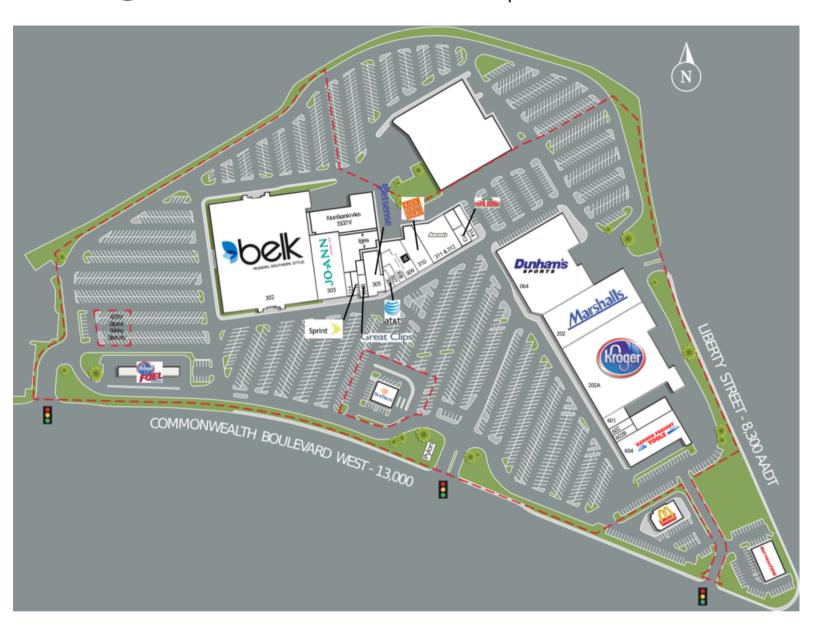

# Village of Martinsville 240 Commonwealth Blvd. W Martinsville, VA 24112

| SUITE | TENANTS                     | S.F.   | SUITE     | TENANTS          | S.F.   |
|-------|-----------------------------|--------|-----------|------------------|--------|
| 064   | Dunham's                    | 43,872 | 304A      | Sprint           | 1,200  |
| 202   | Marshall's                  | 24,100 | 304B      | Great Clips      | 1,500  |
| 202A  | Kroger                      | 55,969 | 305       | Petsense         | 5,532  |
| 601   | US Army Recruiting          | 2,409  | 306       | AT&T             | 1,137  |
| 602   | Martinsville Tobacco & Vape | 1,500  | 307       | Surge Staffing   | 1,203  |
| 602B  | Mountain Valley Hospice     | 1,500  | 308       | Luxury Nails     | 2,627  |
| 604   | Harbor Freight Tools        | 15,338 | 309       | Maurices         | 5,108  |
| 302   | Belk                        | 85,000 | 310       | Rack Room Stores | 5,881  |
| 303   | JoAnn Stores                | 14,957 | 311 & 312 | Aaron's          | 10,301 |
| 304   | Beltone                     | 1,200  | 313       | Papa John's      | 1,700  |
|       |                             |        | 314       | Itech & Repairs  | 2,140  |
|       |                             |        |           | Kroger Fuel      | 4,080  |