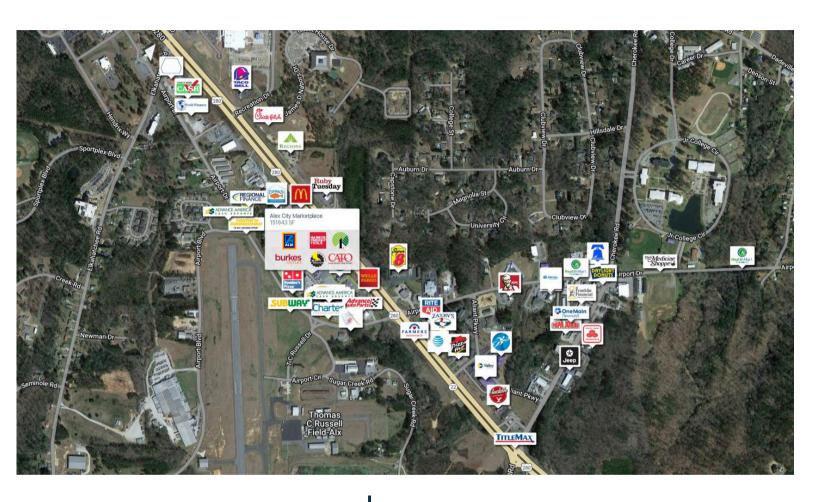

1A    | Advance America           | 1,400  | 12    | Credit Central         | 1,200  |
| 2     | Ronin Sushi               | 1,200  | 13    | Cato                   | 5,850  |
| 3     | New China Restaurant      | 2,400  | 14    | Verizon Wireless       | 2,800  |
| 5     | Subway                    | 1,200  | 15A   | Hibbett Sporting Goods | 5,400  |
| 6     | Charter Communications    | 4,675  | 15B   | Burkes Outlet          | 28,000 |
| 7     | Alex City Tobacco & Vapor | 3,600  | 15C   | Planet Fitness         | 13,500 |
| 9     | Harbor Freight Tools      | 17,850 | 15D   | Dollar Tree            | 8,300  |
| 10    | Regional Finance          | 1,200  | 16    | Aldi                   | 47,668 |
| 11    | A's Beauty Supply         | 3,095  |       |                        |        |





**AADT**: 13,447 (US Hwy 280)

Avg. Hourly Traffic: 560 (US Hwy 280)