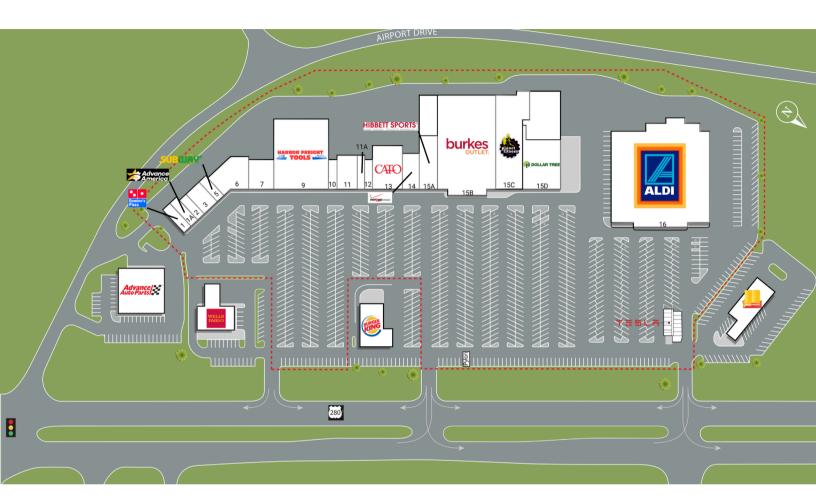

#### 935 Market Place Alexander City, AL 35010

| SUITE | TENANTS                   | S.F.   | SUITE | TENANTS                | S.F.   |
|-------|---------------------------|--------|-------|------------------------|--------|
| 1     | Domino's Pizza            | 1,400  | 11A   | Modern Nails           | 1,105  |
| 1A    | Advance America           | 1,400  | 12    | Credit Central         | 1,200  |
| 2     | Ronin Sushi               | 1,200  | 13    | Cato                   | 5,850  |
| 3     | New China Restaurant      | 2,400  | 14    | Verizon Wireless       | 2,800  |
| 5     | Subway                    | 1,200  | 15A   | Hibbett Sporting Goods | 5,400  |
| 6     | Charter Communications    | 4,675  | 15B   | Burkes Outlet          | 28,000 |
| 7     | Alex City Tobacco & Vapor | 3,600  | 15C   | Planet Fitness         | 13,500 |
| 9     | Harbor Freight Tools      | 17,850 | 15D   | Dollar Tree            | 8,300  |
| 10    | Regional Finance          | 1,200  | 16    | Aldi                   | 47,668 |
| 11    | A's Beauty Supply         | 3,095  |       |                        |        |