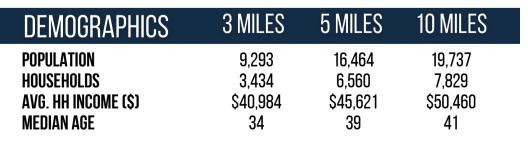

### **OVERVIEW**

935 Market Place Alexander City, AL 35010

For Lease Type: Retail

**Total SF:** 151,843