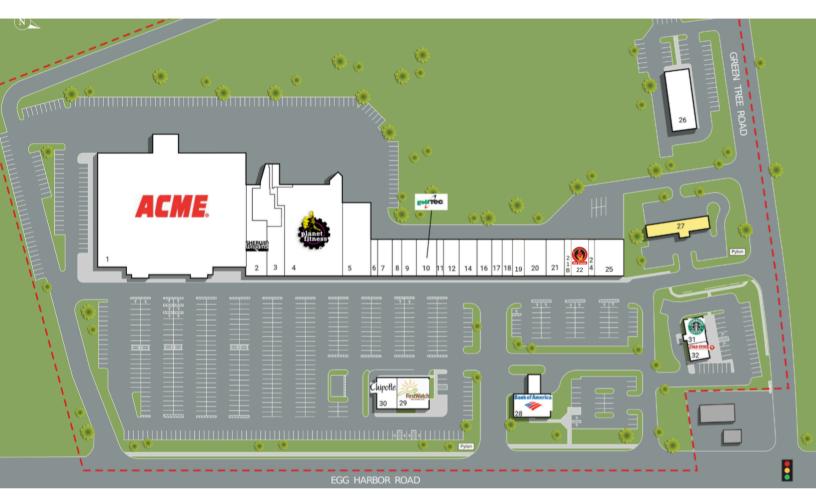

## 415 Egg Harbor Road Sewell, NJ 08080

| SUITE | TENANTS               | <b>S</b> . <b>F</b> . | SUITE | TENANTS                | <b>S</b> . <b>F</b> . |
|-------|-----------------------|-----------------------|-------|------------------------|-----------------------|
| 1     | Acme                  | 66,043                | 18    | Jersey Mikes           | 1,540                 |
| 2     | Sherwin Williams      | 3,500                 | 19    | H&R Block              | 980                   |
| 3     | SalonCentric          | 3,200                 | 20    | Mint Nails and Spa     | 1,960                 |
| 4     | Planet Fitness        | 20,742                | 21    | Banh Mi Factory        | 2,520                 |
| 5     | MBM Sports Center     | 7,700                 | 21B   | Kerr Real Estate Group | 980                   |
| 6     | Today's Cleaners      | 980                   | 22    | Hangry Joe's           | 2,170                 |
| 7     | Chef Chun             | 1,960                 | 24    | Debears Jewelers       | 980                   |
| 8     | Philly Grill & Pizza  | 1,400                 | 25    | Forno E Vino           | 3,872                 |
| 9     | Taylor's Salon        | 2,100                 | 26    | Mavis Discount Tire    | 5,175                 |
| 10    | GolfTec               | 2,940                 | 27    | AVAILABLE              | 3,000                 |
| 11    | Pronto Ship and Print | 984                   | 28    | Bank of America        | 3,800                 |
| 12    | Leslie Pools          | 3,440                 | 29    | First Watch            | 3,618                 |
| 14    | Trinity Rehab         | 3,475                 | 30    | Chipotle               | 2,388                 |
| 16    | Yama Japanese Cuisine | 1,400                 | 31    | Starbucks Coffee       | 1,750                 |
| 17    | Rudi's Formal Wear    | 1,400                 | 32    | Cold Stone Creamery    | 1,300                 |