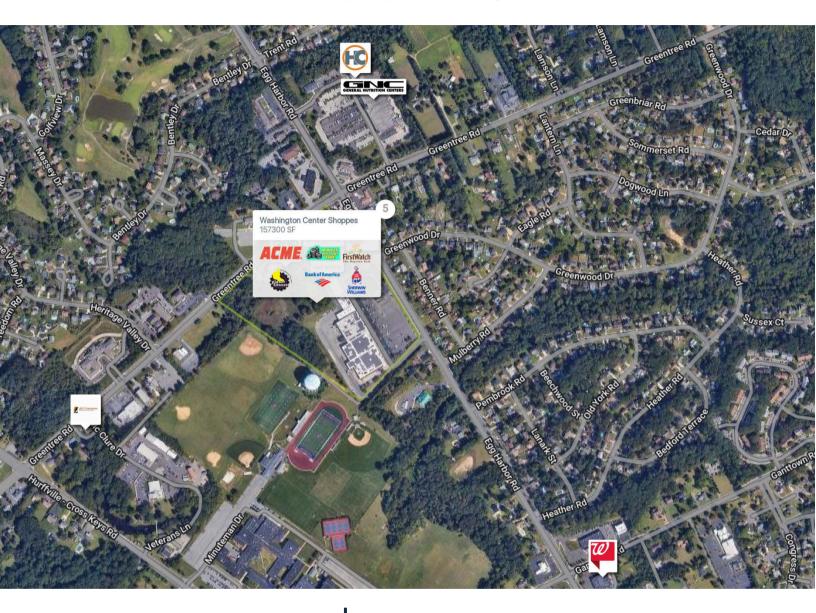

TOTAL

**VISITORS** 

336.9K

(12 MONTHS)

Washington Center Shoppes offers a diverse range of retail and dining options in the charming community of Sewell. Here, you'll find wellknown brands like Starbucks, Coldstone Creamery, and Planet Fitness, alongside beloved local favorites such as Philly Grill & Pizza and Rudi's Formal Wear. Situated conveniently close to Jefferson Washington Township Hospital and Washington Township High School, this lively destination is the perfect spot to enjoy a meal offcampus, run errands during your lunch break, or catch up with friends after work.

# **OVERVIEW**

415 Egg Harbor Road Sewell, NJ 08080

For Lease County: Gloucester Type: Retail Total SF: 157,300

ACME

**RETAILERS INCLUDE** 