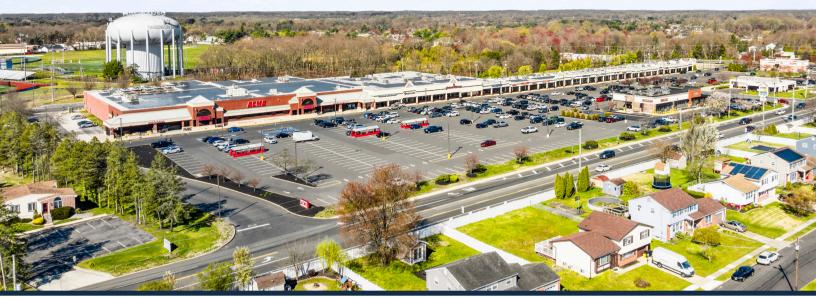

# **OVERVIEW**

415 Egg Harbor Road Sewell, NJ 08080

For Lease County: Gloucester Type: Retail Total SF: 157,300

ACME

**RETAILERS INCLUDE** 

# Washington Center Shoppes