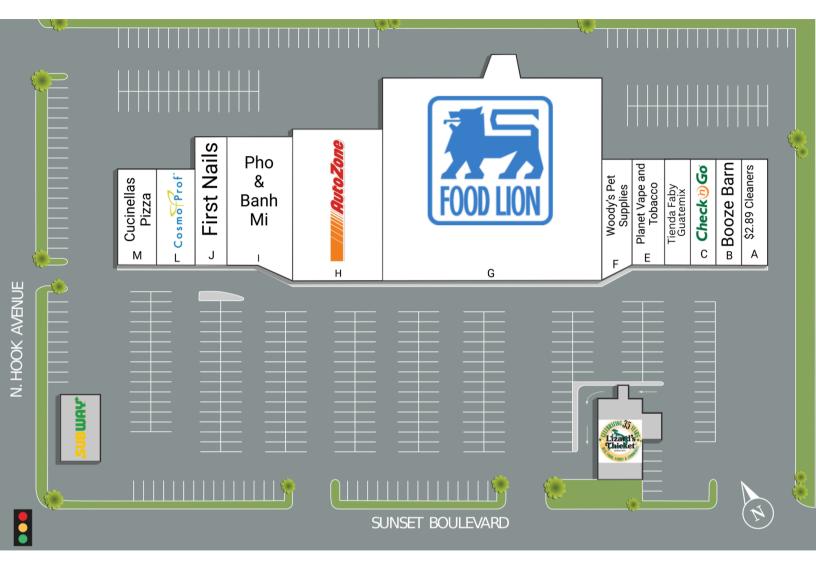

#### 2250 Sunset Boulevard West Columbia, SC 29169

| SUITE | TENANTS                 | S.F.   |
|-------|-------------------------|--------|
| А     | \$2.89 Cleaners         | 1,600  |
| В     | Booze Barn              | 1,600  |
| С     | Check 'n Go             | 1,600  |
| D     | Tienda Faby Guatemix    | 1,600  |
| E     | Planet Vape and Tobacco | 2,400  |
| F     | Woody's Pet Supplies    | 2,670  |
| G     | Food Lion               | 29,000 |
| Н     | AutoZone                | 9,375  |
| I     | Pho & Banh Mi           | 5,970  |
| J     | First Nails             | 2,300  |
| L     | CosmoProf               | 2,310  |
| Μ     | Cucinellas Pizzeria     | 2,310  |

## Westland Square | 2250 Sunset Boulevard West Columbia, SC 29169