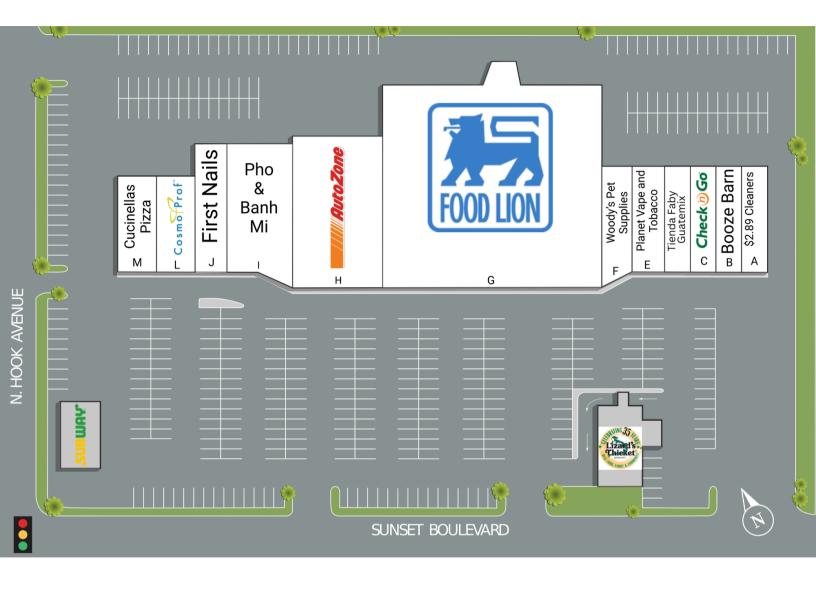

### 2250 Sunset Boulevard West Columbia, SC 29169

| SUITE | TENANTS                 | S.F.   |
|-------|-------------------------|--------|
| A     | \$2.89 Cleaners         | 1,600  |
| В     | Booze Barn              | 1,600  |
| С     | Check 'n Go             | 1,600  |
| D     | Tienda Faby Guatemix    | 1,600  |
| E     | Planet Vape and Tobacco | 2,400  |
| F     | Woody's Pet Supplies    | 2,670  |
| G     | Food Lion               | 29,000 |
| Н     | AutoZone                | 9,375  |
| 1     | Pho & Banh Mi           | 5,970  |
| J     | First Nails             | 2,300  |
| L     | CosmoProf               | 2,310  |
| M     | Cucinellas Pizzeria     | 2,310  |
| M     |                         | •      |