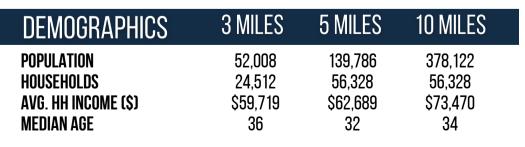

# **Westland Square**

TOTAL VISITORS 152.7K (12 MONTHS)

Strategically located less than a mile away from I-26 and the prestigious Lexington Medical Center, Westland Square attracts a significant influx of pedestrians on a daily basis. With Food Lion as a renowned national tenant, this shopping center presents an exceptional opportunity for any business.

### **OVERVIEW**

2250 Sunset Boulevard West Columbia, SC 29169

For Lease Type: Retail Total SF: 62,735

### **RETAILERS INCLUDE**





### **LEASING ASSOCIATE**





**Kevin Conway** *Sr. Leasing Manager* (757) 618-5932 kconway@whlr.us

## **Westland Square**

### 2250 Sunset Boulevard West Columbia, SC 29169



| SUITE | TENANTS                 | S.F.   |
|-------|-------------------------|--------|
| A     | \$2.89 Cleaners         | 1,600  |
| В     | Booze Barn              | 1,600  |
| С     | Check 'n Go             | 1,600  |
| D     | Tienda Faby Guatemix    | 1,600  |
| E     | Planet Vape and Tobacco | 2,400  |
| F     | Woody's Pet Supplies    | 2,670  |
| G     | Food Lion               | 29,000 |
| Н     | AutoZone                | 9,375  |
| 1     | Pho & Banh Mi           | 5,970  |
| J     | First Nails             | 2,300  |
| L     | CosmoProf               | 2,310  |
| M     | Cucinellas Pizzeria     | 2,310  |
| M     |