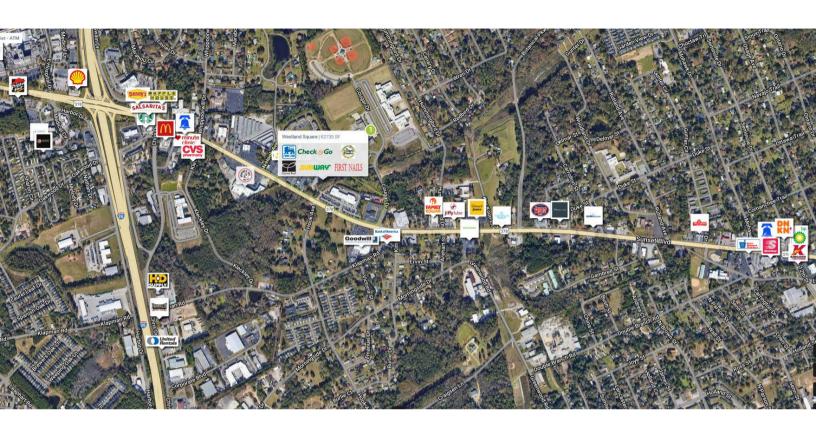

### 2250 Sunset Boulevard West Columbia, SC 29169



| SUITE | TENANTS                 | S.F.   |
|-------|-------------------------|--------|
| A     | \$2.89 Cleaners         | 1,600  |
| В     | Booze Barn              | 1,600  |
| С     | Check 'n Go             | 1,600  |
| D     | Tienda Faby Guatemix    | 1,600  |
| E     | Planet Vape and Tobacco | 2,400  |
| F     | Woody's Pet Supplies    | 2,670  |
| G     | Food Lion               | 29,000 |
| Н     | AutoZone                | 9,375  |
| 1     | Pho & Banh Mi           | 5,970  |
| J     | First Nails             | 2,300  |
| L     | CosmoProf               | 2,310  |
| M     | Cucinellas Pizzeria     | 2,310  |
| M     |                         | •      |

### Westland Square | 2250 Sunset Boulevard West Columbia, SC 29169





### DISCLAIMER

The information contained herein has been obtained from sources we believe to be reliable; however, we have not investigated nor verified any information and make no guarantee, warranty or representation to the accuracy or completeness of information. By accepting this Marketing Brochure, you agree to release Wheeler Real Estate Company and WHLR and hold it harmless from any kind of claim, cost, expense, or liability arising out of your investigation and/or lease of this property. This Marketing Brochure and offering is subject to correction or errors and omissions, change of price, prior to sale/lease or withdrawal from the market, without notice.