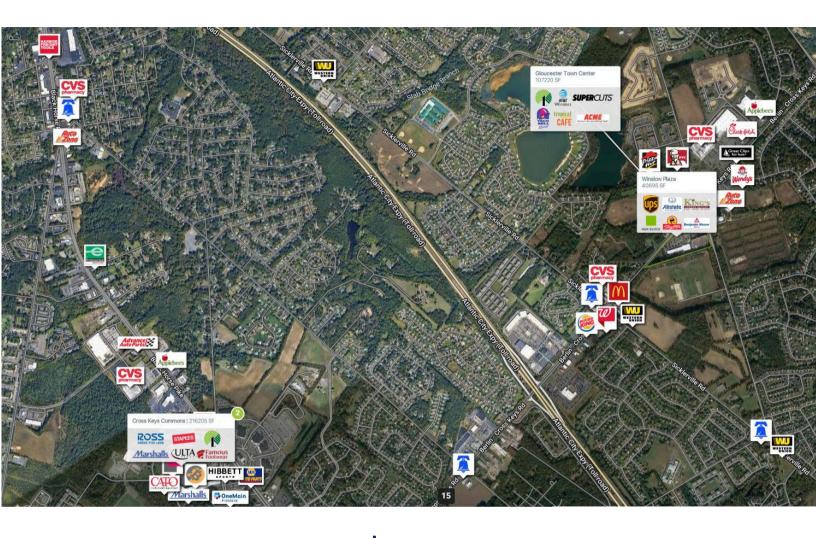

TOTAL Visitors 179.4K (12 Months)

Winslow Plaza is conveniently located next to the vibrant and thriving ShopRite supermarket, which draws in a large volume of customers to the center. The presence of popular retailers like Target and Lowe's in the vicinity further contributes to the regional customer base that spills over into Winslow Plaza. The center enjoys excellent visibility and convenient access from both Berlin Cross Keys Road and Chews Landing Road.

## **OVERVIEW**

542 Berlin Cross Keys Road Sicklerville, NJ 08081

For Lease Type: Retail Total SF: 40,695

# Winslow Plaza

### 542 Berlin Cross Keys Road Sicklerville, NJ 08081

AADT: 25,682 (Berlin Cross Keys Road)Avg. Hourly Traffic: 1,709 (Berlin Cross Keys Road)