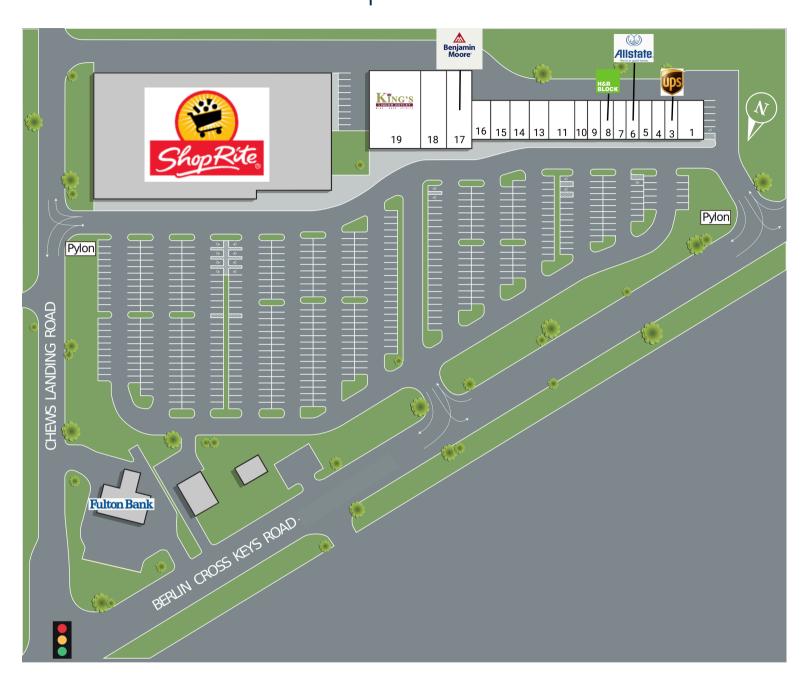

### 542 Berlin Cross Keys Road Sicklerville, NJ 08081

| SUIT | E TENANTS            | <b>S</b> . <b>F</b> . | SUITE | TENANTS                      | S.F.  |
|------|----------------------|-----------------------|-------|------------------------------|-------|
| 1    | Nava Care            | 2,400                 | 11    | Mr. Suds                     | 2,400 |
| 3    | The UPS Store        | 1,200                 | 13    | Nail Lounge                  | 1,800 |
| 4    | We Buy Gold          | 1,200                 | 14    | Winslow Cleaners             | 1,800 |
| 5    | Soul Boat            | 1,200                 | 15    | Polished Hair Studio         | 1,800 |
| 6    | Allstate             | 1,200                 | 16    | Love 2 Dance Academy         | 1,695 |
| 7    | Al's Cigar and Vape  | 1,200                 | 17    | Soltz Paint (Benjamin Moore) | 4,800 |
| 8    | H & R Block          | 1,200                 | 18    | Sunshine Beauty              | 4,800 |
| 9    | King's Wok           | 1,200                 | 19    | King's Liquor                | 9,600 |
| 10   | Asad's Fried Chicken | 1,200                 |       |                              |       |