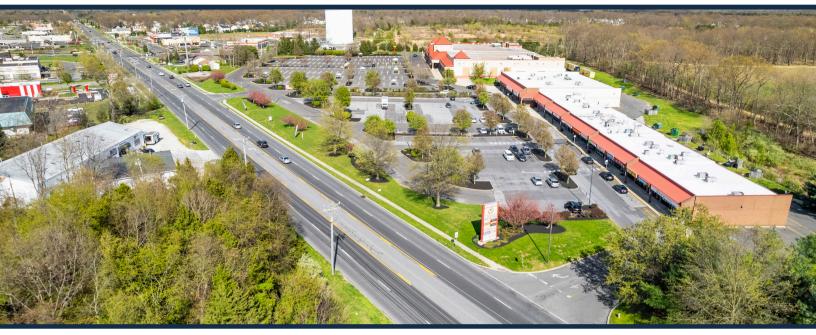

TOTAL Visitors 179.4K (12 Months)

Winslow Plaza is conveniently located next to the vibrant and thriving ShopRite supermarket, which draws in a large volume of customers to the center. The presence of popular retailers like Target and Lowe's in the vicinity further contributes to the regional customer base that spills over into Winslow Plaza. The center enjoys excellent visibility and convenient access from both Berlin Cross Keys Road and Chews Landing Road.

## **OVERVIEW**

542 Berlin Cross Keys Road Sicklerville, NJ 08081

For Lease Type: Retail Total SF: 40,695

### 542 Berlin Cross Keys Road Sicklerville, NJ 08081

AADT: 25,682 (Berlin Cross Keys Road)Avg. Hourly Traffic: 1,709 (Berlin Cross Keys Road)